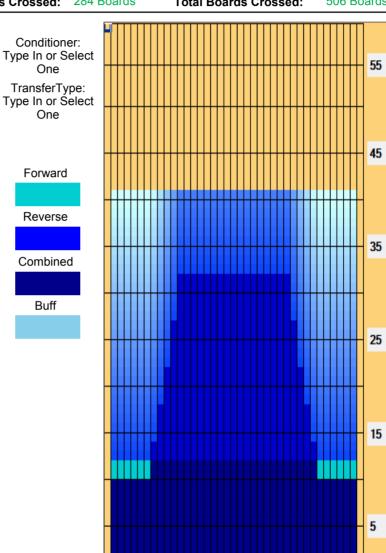

## **B.B.F 2017 - TEAM**

Oil Pattern Distance: 41 Feet Reverse Brush Drop: 41 Feet Oil Per Board: 50 uL 11.1 mL Forward Oil Total: **Reverse Oil Total:** 14.2 mL 25.3 mL **Volume Oil Total:** Forward Boards Crossed: 222 Boards Reverse Boards Crossed: 284 Boards 506 Boards **Total Boards Crossed:** 