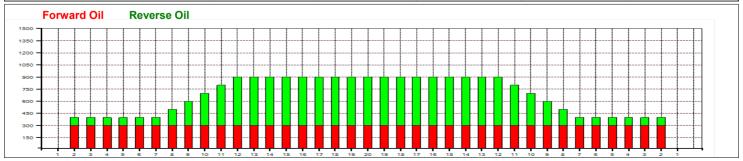

## **B.B.F 2017 - TEAM**

Oil Pattern Distance: 41 Feet Reverse Brush Drop: 41 Feet Oil Per Board: 50 uL 11.1 mL Forward Oil Total: **Reverse Oil Total:** 14.2 mL 25.3 mL **Volume Oil Total:** Forward Boards Crossed: 222 Boards Reverse Boards Crossed: 284 Boards 506 Boards **Total Boards Crossed:** 