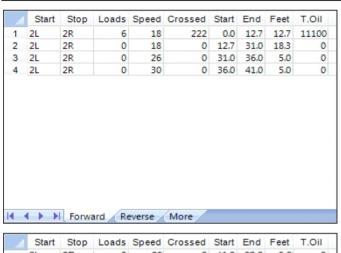

## **B.B.F 2017 - TEAM**

Oil Pattern Distance: 41 Feet Reverse Brush Drop: 41 Feet Oil Per Board: 50 uL 11.1 mL Forward Oil Total: **Reverse Oil Total:** 14.2 mL 25.3 mL **Volume Oil Total:** Forward Boards Crossed: 222 Boards Reverse Boards Crossed: 284 Boards 506 Boards **Total Boards Crossed:** 

|   | Start | Stop | Loads | Speed | Crossed | Start | End  | Feet | T.Oil |
|---|-------|------|-------|-------|---------|-------|------|------|-------|
| 1 | 2L    | 2R   | 0     | 30    | 0       | 41.0  | 32.0 | -9.0 | 0     |
| 2 | 12L   | 12R  | 2     | 18    | 34      | 32.0  | 26.9 | -5.1 | 1700  |
| 3 | 11L   | 11R  | 2     | 18    | 38      | 26.9  | 21.8 | -5.1 | 1900  |
| 4 | 10L   | 10R  | 2     | 14    | 42      | 21.8  | 17.9 | -3.9 | 2100  |
| 5 | 9L    | 9R   | 2     | 14    | 46      | 17.9  | 14.0 | -3.9 | 2300  |
| 6 | 8L    | 8R   | 2     | 14    | 50      | 14.0  | 10.1 | -3.9 | 2500  |
| 7 | 2L    | 2R   | 2     | 14    | 74      | 10.1  | 6.2  | -3.9 | 3700  |
| 8 | 2L    | 2R   | 0     | 10    | 0       | 6.2   | 0.0  | -6.2 | 0     |
|   |       |      |       |       |         |       |      |      |       |